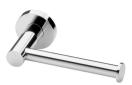

## RADII TOILET ROLL HOLDER ROUND PLATE

138

9

### **AVAILABLE IN**

RA892 CHR Chrome

**RA892 BN** Brushed Nickel

RA892 GM Gun Metal

RA892 MB

RA892-12 Matte Black Brushed Gold