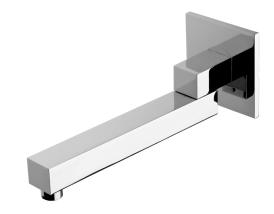

# SWIVEL BATH OUTLET SQUARE 200MM

| PRODUCT CODE: | OUT012 CHR |
|---------------|------------|
| FINISH:       | CHROME     |
| WELS:         | N/A        |

#### **INFORMATION:**

| TEMPERATURE RATING: | MIN 1° - MAX 75° |
|---------------------|------------------|
| PRESSURE RATING:    | MIN 150 kPa -    |
|                     | MAX 500 kPa      |