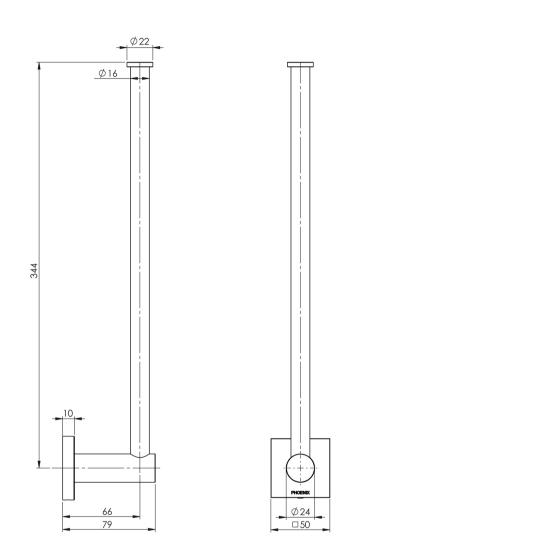

## RADII SPARE TOILET ROLL HOLDER SQUARE PLATE

Please visit https://www.phoenixtapware.com.au/warranty to view the full warranty

While we aim to ensure the specifications shown are correct at time of printing, Phoenix Tapware reserves the right to make modifications without prior notice. Always use the physical product measurements for mark-ups and roughing-in as the line drawing shown may differ from the actual product over time. All measurements are shown in millimetres. Colours may vary from image shown.