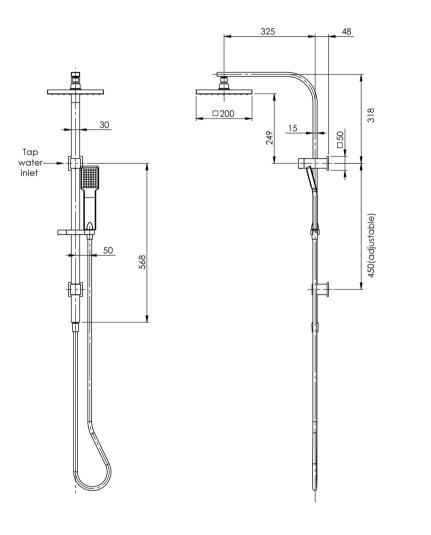

Please visit https://www.phoenixtapware.com.au/warranty to view the full warranty

While we aim to ensure the specifications shown are correct at time of printing, Phoenix Tapware reserves the right to make modifications without prior notice. Always use the physical product measurements for mark-ups and roughing-in as the line drawing shown may differ from the actual product over time. All measurements are shown in millimetres. Colours may vary from image shown.