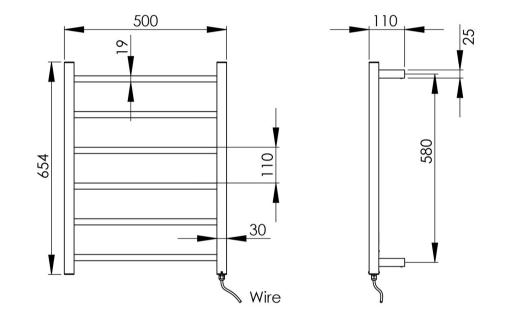

## SPECIFICATIONS

Electricity Input: 240V, 50Hz | Power Rating: 62W | IP Rating: IPX5 | Connection position: Bottom right | Connection type: Plug-in or Hardwire

Please visit https://www.phoenixtapware.com.au/warranty to view the full warranty

While we aim to ensure the specifications shown are correct at time of printing, Phoenix Tapware reserves the right to make modifications without prior notice. Always use the physical product measurements for mark-ups and roughing-in as the line drawing shown may differ from the actual product over time. All measurements are shown in millimetres. Colours may vary from image shown.