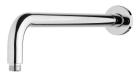

### **VIVID SHOWER ARM 400MM ROUND**

8

#### **AVAILABLE IN**

V6000-00 Chrome

V6000-40 Brushed Nickel

V6000-30 Gun Metal

V6000-10

V6000-12 Matte Black Brushed Gold