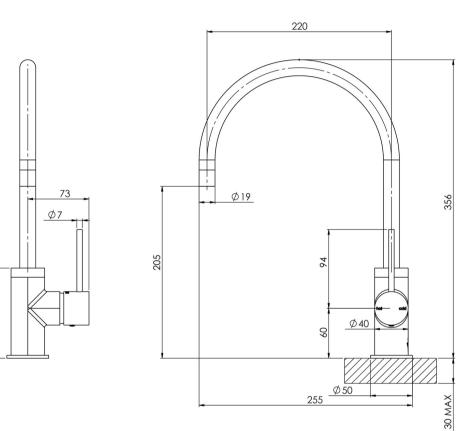

## VIVID SLIMLINE

VIVID SLIMLINE SINK MIXER 220MM GOOSENECK

Please visit https://www.phoenixtapware.com.au/warranty to view the full warranty

80

While we aim to ensure the specifications shown are correct at time of printing, Phoenix Tapware reserves the right to make modifications without prior notice. Always use the physical product measurements for mark-ups and roughing-in as the line drawing shown may differ from the actual product over time. All measurements are shown in millimetres. Colours may vary from image shown.