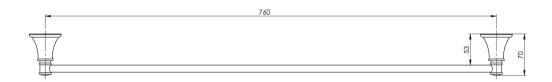

## NOSTALGIA

NOSTALGIA SINGLE TOWEL RAIL 760MM

## AVAILABLE IN

NS802 CHR NS802-40 Chrome Brushed Nickel NS802-33 Antique Black

Please visit https://www.phoenixtapware.com.au/warranty to view the full warranty

While we aim to ensure the specifications shown are correct at time of printing, Phoenix Tapware reserves the right to make modifications without prior notice. Always use the physical product measurements for mark-ups and roughing-in as the line drawing shown may differ from the actual product over time. All measurements are shown in millimetres. Colours may vary from image shown.