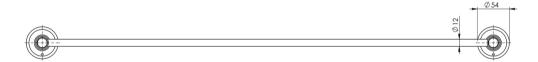

## NOSTALGIA

NOSTALGIA SINGLE TOWEL RAIL 760MM

Please visit https://www.phoenixtapware.com.au/warranty to view the full warranty

While we aim to ensure the specifications shown are correct at time of printing, Phoenix Tapware reserves the right to make modifications without prior notice. Always use the physical product measurements for mark-ups and roughing-in as the line drawing shown may differ from the actual product over time. All measurements are shown in millimetres. Colours may vary from image shown.