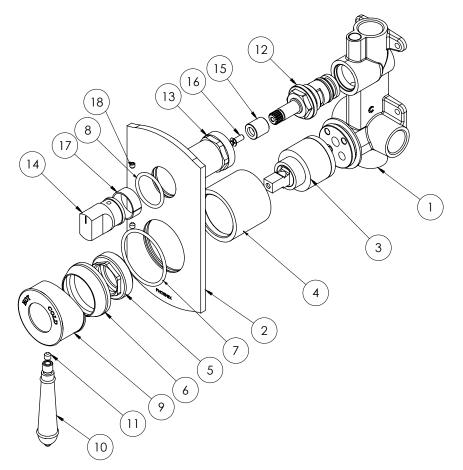

### **PARTS LIST**

- I. WALL BREACH
- 2. DRESS PLATE
- 3. 35MM CARTRIDGE
- 4. MIXER BODY
- 5. LOCKNUT
- 6. DOME
- 7. O-RING 43X2.5MM 8. O-RING 30X2.5MM
- 9. HANDLE BODY 10. HANDLE PIN
- II. GRUB SCREW M5X5
- 12. DIVERTER
- 13. DIVERTER SLEEVE
- 14. DIVERTER BUTTON
- 15. DIVERTER SPINDLE ADAPTOR
- 16. COUNTERSUNK SCREW
- 17. DIVERTER NYLON BEARING
- 18. GRUB SCREW M4X4