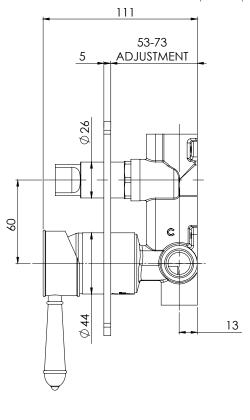

### **PARTS LIST**

- I. WALL BREACH
- 2. DRESS PLATE
- 3. 35MM CARTRIDGE
- 4. MIXER BODY
- 5. LOCKNUT
- 6. DOME
- 7. O-RING 43X2.5MM 8. O-RING 30X2.5MM
- 9. HANDLE BODY 10. HANDLE PIN
- II. GRUB SCREW M5X5
- 12. DIVERTER
- 13. DIVERTER SLEEVE
- 14. DIVERTER BUTTON
- 15. DIVERTER SPINDLE ADAPTOR
- 16. COUNTERSUNK SCREW
- 17. DIVERTER NYLON BEARING
- 18. GRUB SCREW M4X4