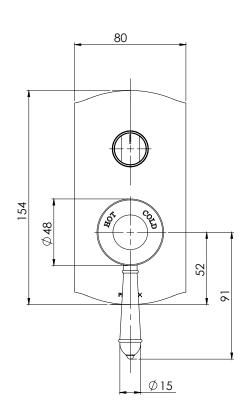

### **PARTS LIST**

- I. WALL BREACH
- 2. DRESS PLATE
- 3. 35MM CARTRIDGE
- 4. MIXER BODY
- 5. LOCKNUT
- 6. DOME
- 7. O-RING 43X2.5MM 8. O-RING 30X2.5MM
- 9. HANDLE BODY 10. HANDLE PIN
- II. GRUB SCREW M5X5
- 12. DIVERTER
- 13. DIVERTER SLEEVE
- 14. DIVERTER BUTTON
- 15. DIVERTER SPINDLE ADAPTOR
- 16. COUNTERSUNK SCREW
- 17. DIVERTER NYLON BEARING
- 18. GRUB SCREW M4X4