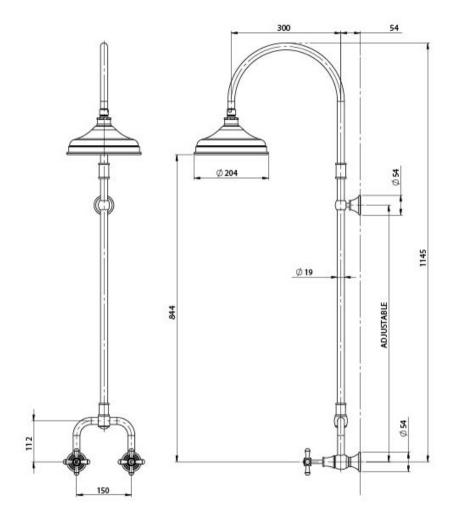

# **NOSTALGIA**

## NOSTALGIA EXPOSED SHOWER SET

### **INFORMATION**

Temperature Rating 1 - 75°C

Pressure Rating 150 - 500kPa