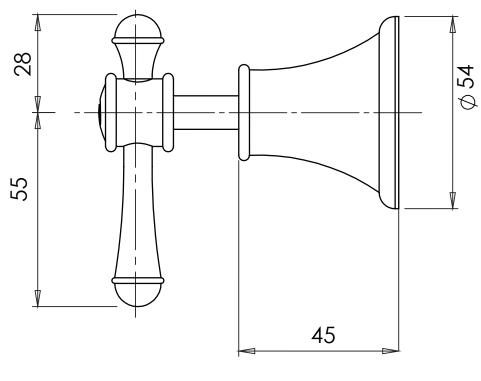

AVAILABLE IN:

FOR MORE INFORMATION VISIT www.phoenixtapware.com.au

MIN 150 kPa -MAX 500 kPa

While we aim to ensure the specifications shown are correct at time of printing, Phoenix Tapware reserves the right to make modifications without prior notice. Always use the physical product measurements for mark-ups and roughing-in as the line drawing shown may differ from the actual product over time. All measurements are shown in millimetres. PLEASE CLICK HERE TO VIEW FULL WARRANTY