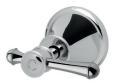

## NOSTALGIA LEVER WALL TOP ASSEMBLIES

PRESSURE RATING:

| PRODUCT CODE:       | NS060L CHR       |
|---------------------|------------------|
| FINISH:             | CHROME           |
| WELS:               | N/A              |
| INFORMATION:        |                  |
| TEMPERATURE RATING: | MIN 1° - MAX 75° |