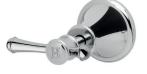

## NOSTALGIA LEVER WALL TOP ASSEMBLIES

PRESSURE RATING:

| PRODUCT CODE:       | NS060L CHR       |
|---------------------|------------------|
| FINISH:             | CHROME           |
| WELS:               | N/A              |
| INFORMATION:        |                  |
| TEMPERATURE RATING: | MIN 1° - MAX 75° |