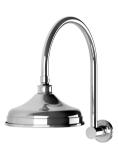

## NOSTALGIA VINTAGE SHOWER ARM & ROSE

#### **AVAILABLE IN**

NS125 CHR Chrome

NS125-40 Brushed Nickel

NS125-33 Antique

Black