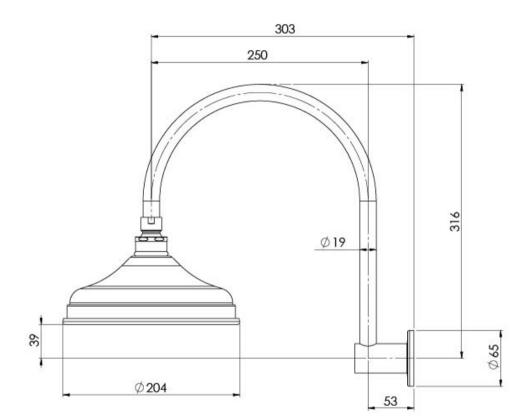

# **NOSTALGIA**

## NOSTALGIA VINTAGE SHOWER ARM & ROSE





# **SPECIFICATIONS**



#### **AVAILABLE IN**







NS125 CHR Chrome

NS125-40 Brushed Nickel

NS125-33 Antique

Black

### **INFORMATION**

Temperature Rating 1 - 75°C

Pressure Rating 150 - 500kPa





### MAINTENANCE AND CARE:

- All surfaces should be cleaned with mild liquid detergent or soap and water.
- Do not use cream cleaners or citrus based cleaning products, as they are abrasive.
- Use of unsuitable cleaning agents may damage the surface.
- Any damage caused in this way will not be covered by warranty.

Please visit https://www.phoenixtapware.com.au/warranty to view the full warranty