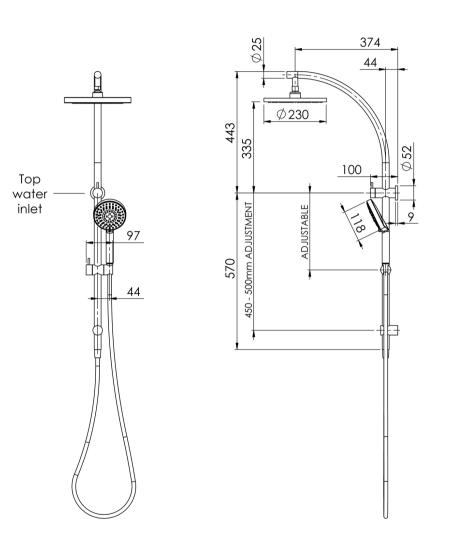

SPECIFICATIONS

## INFORMATION

Temperature Rating 1 - 75°C

Pressure Rating 150 - 500kPa

Please visit https://www.phoenixtapware.com.au/warranty to view the full warranty

While we aim to ensure the specifications shown are correct at time of printing, Phoenix Tapware reserves the right to make modifications without prior notice. Always use the physical product measurements for mark-ups and roughing-in as the line drawing shown may differ from the actual product over time. All measurements are shown in millimetres. Colours may vary from image shown.