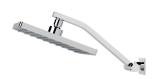

# **LEXI**

## LEXI UNIVERSAL SHOWER ARM & 200MM SQUARE ROSE

□200





### **AVAILABLE IN**



LE5101-00 Chrome

### **INFORMATION**

Temperature Rating 1 - 75°C

Pressure Rating 150 - 500kPa





#### MAINTENANCE AND CARE:

- All surfaces should be cleaned with mild liquid detergent or soap and water.
- Do not use cream cleaners or citrus based cleaning products, as they are abrasive.
- Use of unsuitable cleaning agents may damage the surface.
- Any damage caused in this way will not be covered by warranty.

Please visit https://www.phoenixtapware.com.au/warranty to view the full warranty



While we aim to ensure the specifications shown are correct at time of printing, Phoenix Tapware reserves the right to make modifications without prior notice. Always use the physical product measurements for mark-ups and roughing-in as the line drawing shown may diffe