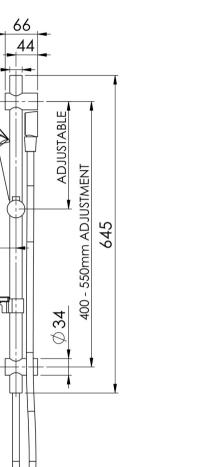

SPECIFICATIONS



## **AVAILABLE IN**



## INFORMATION

Temperature Rating 1 - 75°C

Pressure Rating 150 - 500kPa



## MAINTENANCE AND CARE:

- All surfaces should be cleaned with mild liquid detergent or soap and water.
- Do not use cream cleaners or citrus based cleaning products, as they are abrasive.
- Use of unsuitable cleaning agents may damage the surface.
- Any damage caused in this way will not be covered by warranty.

Please visit https://www.phoenixtapware.com.au/warranty to view the full warranty

TAPWARE, SHOWERS & ACCESSORIES

While we aim to ensure the specifications shown are correct at time of printing, Phoenix Tapware reserves the right to make modifications without prior notice. Always use the physical product measurements for mark-ups and roughing-in as the line dra