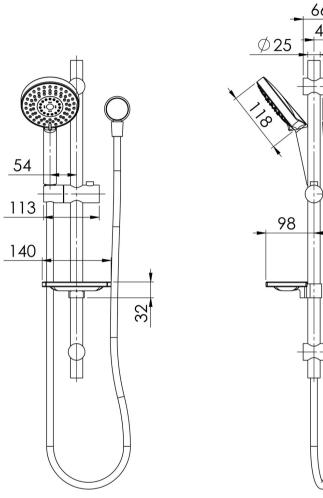

SPECIFICATIONS



## **AVAILABLE IN**



## INFORMATION

Temperature Rating 1 - 75°C

Pressure Rating 150 - 500kPa



## MAINTENANCE AND CARE:

- All surfaces should be cleaned with mild liquid detergent or soap and water.
- Do not use cream cleaners or citrus based cleaning products, as they are abrasive.
- Use of unsuitable cleaning agents may damage the surface.
- Any damage caused in this way will not be covered by warranty.

Please visit https://www.phoenixtapware.com.au/warranty to view the full warranty

TAPWARE, SHOWERS & ACCESSORIES

While we aim to ensure the specifications shown are correct at time of printing, Phoenix Tapware reserves the right to make modifications without prior notice. Always use the physical product measurements for mark-ups and roughing-in as the line d