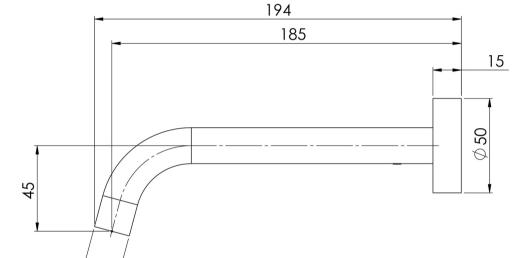

# **VIVID SLIMLINE**

# VIVID SLIMLINE WALL BASIN OUTLET 180MM CURVED

Ø19







#### **AVAILABLE IN**











VS774 CHR Chrome

VS774 BN Brushed Nickel

VS774 GM Gun Metal

Matte Black Brushed

Gold

## **INFORMATION**

Temperature Rating 1 - 75°C

Pressure Rating 150 - 500kPa





## MAINTENANCE AND CARE:

- All surfaces should be cleaned with mild liquid detergent or soap
- Do not use cream cleaners or citrus based cleaning products, as they
- Use of unsuitable cleaning agents may damage the surface.
- Any damage caused in this way will not be covered by warranty.

Please visit https://www.phoenixtapware.com.au/warranty to view the full warranty