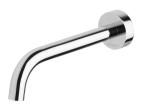

# **VIVID SLIMLINE**

# VIVID SLIMLINE WALL BASIN OUTLET 180MM CURVED

Ø19







#### **AVAILABLE IN**











VS774 CHR Chrome

VS774 BN Brushed Nickel

VS774 GM Gun Metal

Matte Black Brushed

Gold

## **INFORMATION**

Temperature Rating 1 - 75°C

Pressure Rating 150 - 500kPa





## MAINTENANCE AND CARE:

- All surfaces should be cleaned with mild liquid detergent or soap
- Do not use cream cleaners or citrus based cleaning products, as they
- Use of unsuitable cleaning agents may damage the surface.
- Any damage caused in this way will not be covered by warranty.

Please visit https://www.phoenixtapware.com.au/warranty to view the full warranty