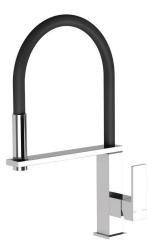

# FLEXIBLE HOSE SINK MIXER

VEZZ

BARCODE EAN-13:

| PRODUCT CODE:<br>FINISH:<br>WELS: | 10373100C<br>CHROME<br>5 STAR - 6.0 LT/MIN |
|-----------------------------------|--------------------------------------------|
| INFORMATION:                      |                                            |
| MATERIAL:                         | BRASS                                      |
| TEMPERATURE RATING:               | MIN 1° - MAX 75°                           |
| PRESSURE RATING:                  | MIN 150 kPa -<br>MAX 500 kPa               |
| CONSUMER UNIT:                    |                                            |
| SIZE:                             | L 610MM x W 290MM<br>x H 75MM              |
| GROSS WEIGHT:                     | 3 KG                                       |

# FLEXIBLE HOSE SINK MIXER

PRODUCT CODE: FINISH: WELS:

VEZZ

10373100C CHROME 5 STAR - 6.0 LT/MIN