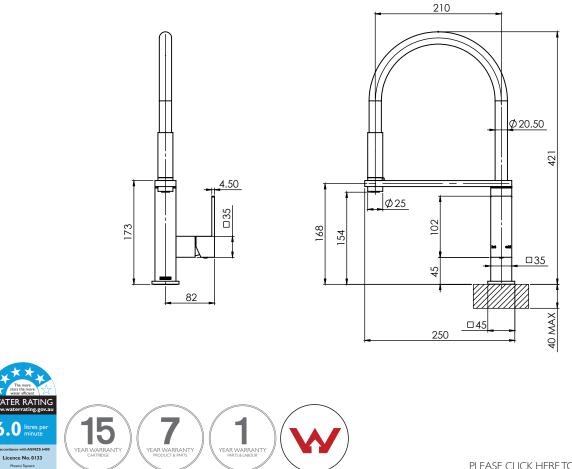

# **SPECIFICATIONS**

FOR MORE INFORMATION VISIT www.phoenixtapware.com.au

While we aim to ensure the specifications shown are correct at time of printing, Phoenix Tapware reserves the right to make modifications without prior notice. Always use the physical product measurements for mark-ups and roughing-in as the line drawing shown may differ from the actual product over time. All measurements are shown in millimetres.

## SPECIFICATIONS

While we aim to ensure the specifications shown are correct at time of printing. Phoenix Tapware reserves the right to make modifications without prior notice. Always use the physical product measurements for mark-ups and roughing-in as the line drawing shown may differ from the actual product over time. All measurements are shown in millimetres.