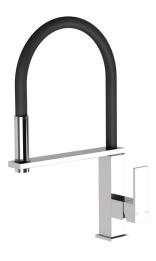

# FLEXIBLE HOSE SINK MIXER

VEZZ

BARCODE EAN-13:

| PRODUCT CODE:<br>FINISH:<br>WELS: | 10373100C<br>CHROME<br>5 STAR - 6.0 LT/MIN |
|-----------------------------------|--------------------------------------------|
| INFORMATION:                      |                                            |
| MATERIAL:                         | BRASS                                      |
| TEMPERATURE RATING:               | MIN 1° - MAX 75°                           |
| PRESSURE RATING:                  | MIN 150 kPa -<br>MAX 500 kPa               |
| CONSUMER UNIT:                    |                                            |
| SIZE:                             | L 610MM x W 290MM<br>x H 75MM              |
| GROSS WEIGHT:                     | 3 KG                                       |

# FLEXIBLE HOSE SINK MIXER

PRODUCT CODE: FINISH: WELS:

VEZZ

10373100C CHROME 5 STAR - 6.0 LT/MIN