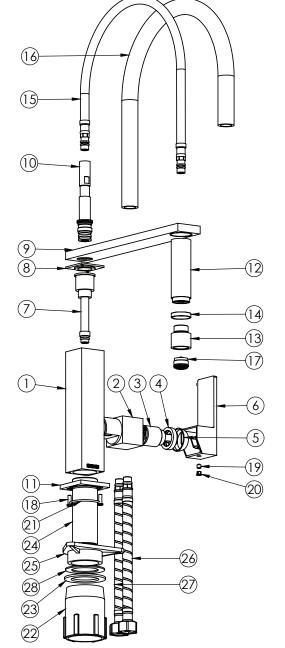

#### PARTS LIST

I. MIXER BODY 2. CARTRIDGE SEAT 3.25MM CARTRIDGE 4. MIXER LOCKNUT 5. MIXER DOME 6. MIXER HANDLE 7. MIXER SHAFT 8. PLASTIC SPACER 9. MIXER HOSE CRADLE 10. SPOUT BLOCK **II.** DRESS PLATE 12. HAND PIECE BODY **13.** HAND PIECE NOZZLE 14. HAND PIECE RING **15.** HAND PIECE FLEXIBLE HOSE 16. HAND PIECE RUBBER TUBE 17. AERATOR 18. SCREW M4X12MM 19. GRUB SCREW M5X5MM 20. SCREW CAP 21. O-RING 36X3.0MM 22. PLASTIC LOCKNUT 23. LOCKNUT GASKET 24. THREADED TAIL 25. SWIVEL SPACER 26. FLEXIBLE HOSE 450MM COLD 27. FLEXIBLE HOSE 450MM HOT **28.** MOUNTING DISC