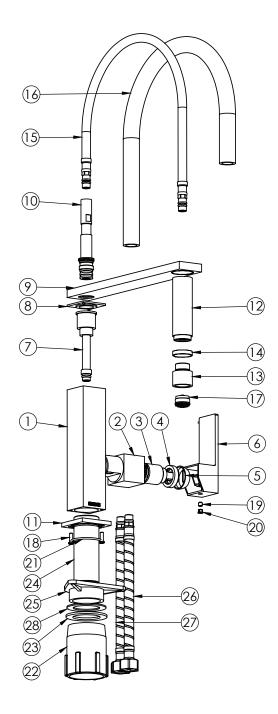

## PARTS LIST

- I. SIDE LEVER BODY
- 2. CARTRIDGE SEAT
- 3.25MM CARTRIDGE
- 4. MIXER LOCKNUT
- 5. MIXER DOME
- 6. MIXER HANDLE
- 7. MIXER SHAFT
- 8. PLASTIC SPACER
- 9. MIXER HOSE CRADLE 10. SPOUT BLOCK
- II. DRESS PLATE
- 12. HAND PIECE BODY
- 13. HAND PIECE NOZZLE
- 14. HAND PIECE RING
- 15. HAND PIECE FLEXIBLE HOSE
- 16. HAND PIECE RUBBERTUBE
- 17. AERATOR
- 18. SCREW M4X12MM
- 19. GRUB SCREW M5X5MM
- 20. SCREW CAP
- 21. O-RING 36X3.0MM
- 22. PLASTIC LOCKNUT
- 23. LOCKNUT GASKET
- 24. THREADED TAIL
- 25. SWIVEL SPACER
- 26. FLEXIBLE HOSE 450MM COLD
- 27. FLEXIBLE HOSE 450MM HOT
- 28. MOUNTING DISC