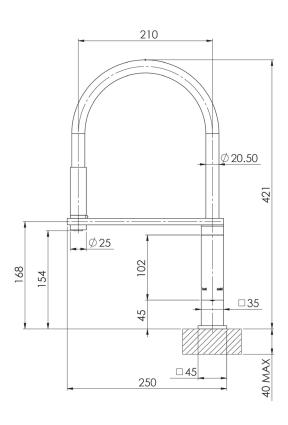

## INFORMATION:

| MATERIAL:           | BRASS            |
|---------------------|------------------|
| TEMPERATURE RATING: | MIN 1° - MAX 75° |
| PRESSURE RATING:    | MIN 150 kPa -    |
|                     | MAX 500 kPa      |

### **CONSUMER UNIT:**

| SIZE:           | L 610MM ×W 290MM<br>× H 75MM |
|-----------------|------------------------------|
| GROSS WEIGHT:   | 3 KG                         |
| BARCODE EAN-13: | 9 320594 003 937             |