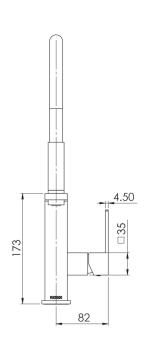

## INFORMATION:

| MATERIAL:           | BRASS            |
|---------------------|------------------|
| TEMPERATURE RATING: | MIN 1° - MAX 75° |
| PRESSURE RATING:    | MIN 150 kPa -    |
|                     | MAX 500 kPa      |

### **CONSUMER UNIT:**

| SIZE:           | L 610MM ×W 290MM<br>× H 75MM |
|-----------------|------------------------------|
| GROSS WEIGHT:   | 3 KG                         |
| BARCODE EAN-13: | 9 320594 003 937             |