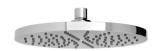

## **VIVID SHOWER ROSE 230MM ROUND**

 $\emptyset$ 39

Ø 230





## **AVAILABLE IN**











V527 CHR Chrome

V527-40 Brushed Nickel

V527-30 Gun Metal

V527-10 Matte Black Brushed

Gold

## **INFORMATION**

Temperature Rating 1 - 75°C

Pressure Rating 150 - 500kPa





## MAINTENANCE AND CARE:

- All surfaces should be cleaned with mild liquid detergent or soap
- Do not use cream cleaners or citrus based cleaning products, as they
- Use of unsuitable cleaning agents may damage the surface.
- Any damage caused in this way will not be covered by warranty.

Please visit https://www.phoenixtapware.com.au/warranty to view the full warranty



While we aim to ensure the specifications shown are correct at time of printing, Phoenix Tapware reserves the right to make modifications without prior notice. Always use the physical product measurements for mark