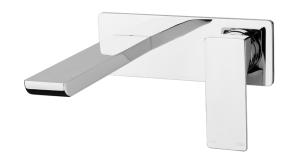

### WALL BATH MIXER SET 180MM

PRODUCT CODE: GS783 CHR
FINISH: CHROME
WELS: N/A

INFORMATION:

TEMPERATURE RATING: MIN 1° - MAX 75° PRESSURE RATING: MIN 150 kPa -

SURE RATING: MIN 150 kPa -MAX 500 kPa

AVAILABLE IN:

### WALL BATH MIXER SET 180MM

PRODUCT CODE:

FINISH: WELS:

GS783 CHR **CHROME** N/A