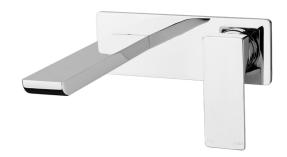

### WALL BATH MIXER SET 180MM

PRODUCT CODE: GS783 CHR
FINISH: CHROME
WELS: N/A

INFORMATION:

TEMPERATURE RATING: MIN 1° - MAX 75° PRESSURE RATING: MIN 150 kPa -

SURE RATING: MIN 150 kPa -MAX 500 kPa

AVAILABLE IN:

### WALL BATH MIXER SET 180MM

PRODUCT CODE:

FINISH: WELS:

GS783 CHR **CHROME** N/A