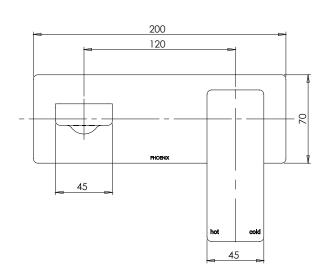

### WALL BATH MIXER SET 180MM

PRODUCT CODE: GS783 CHR
FINISH: CHROME
WELS: N/A

INFORMATION:

TEMPERATURE RATING: MIN 1° - MAX 75° PRESSURE RATING: MIN 150 kPa -

SURE RATING: MIN 150 kPa -MAX 500 kPa

AVAILABLE IN:

### WALL BATH MIXER SET 180MM

PRODUCT CODE:

FINISH: WELS:

GS783 CHR **CHROME** N/A

#### **PARTS LIST**

- I. WALL BREACH 120MM
- 2. 35MM CARTRIDGE
- 3. DRESS PLATE
- 4. MIXER HANDLE
- 5. GRUB SCREW M5X6
- 6. O-RING
- 7. WALL SPOUT
- 8. MIXER DOME
- 9. WALL MIXER BODY 10. MIXER LOCKNUT
- II. FREE FLOW AERATOR
- 12. RUBBER PIN