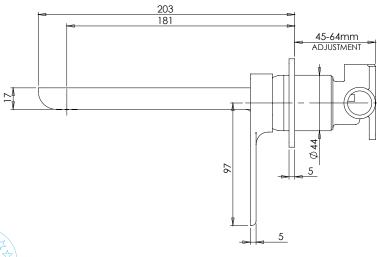

### WALL BATH MIXER SET 180MM

PRODUCT CODE: GS783 CHR
FINISH: CHROME
WELS: N/A

INFORMATION:

TEMPERATURE RATING: MIN 1° - MAX 75° PRESSURE RATING: MIN 150 kPa -

SURE RATING: MIN 150 kPa -MAX 500 kPa

AVAILABLE IN:

### WALL BATH MIXER SET 180MM

PRODUCT CODE:

FINISH: WELS:

GS783 CHR **CHROME** N/A

#### **PARTS LIST**

- I. WALL BREACH 120MM
- 2. 35MM CARTRIDGE
- 3. DRESS PLATE
- 4. MIXER HANDLE
- 5. GRUB SCREW M5X6
- 6. O-RING
- 7. WALL SPOUT
- 8. MIXER DOME
- 9. WALL MIXER BODY 10. MIXER LOCKNUT
- II. FREE FLOW AERATOR
- 12. RUBBER PIN