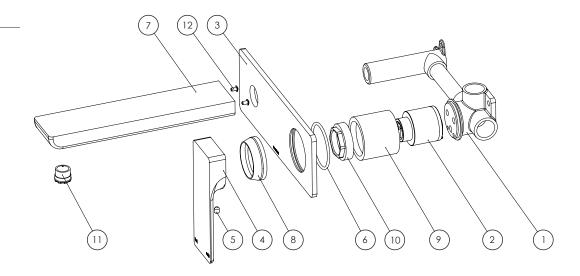

#### **PARTS LIST**

- I. WALL BREACH 120MM
- 2. 35MM CARTRIDGE
- 3. DRESS PLATE
- 4. MIXER HANDLE
- 5. GRUB SCREW M5X6
- 6. O-RING
- 7. WALL SPOUT
- 8. MIXER DOME
- 9. WALL MIXER BODY 10. MIXER LOCKNUT
- II. FREE FLOW AERATOR
- 12. RUBBER PIN