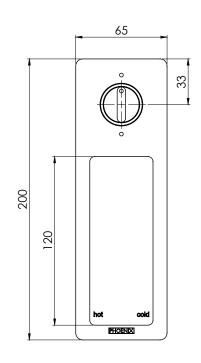

#### **CONSUMER UNIT:**

| SIZE:           | L 220MM ×W 140MM |
|-----------------|------------------|
|                 | × H 70MM         |
| GROSS WEIGHT:   | 2 KG             |
| BARCODE EAN-13: | 9 320594 012 946 |

AVAILABLE IN:

FOR MORE INFORMATION VISIT www.phoenixtapware.com.au

PLEASE  $\underline{\text{CLICK}}$  HERE TO VIEW FULL WARRANTY

While we aim to ensure the specifications shown are correct at time of printing, Phoenix Tapware reserves the right to make modifications without prior notice. Always use the physical product measurements for mark-ups and roughing-in as the line drawing shown may differ from the actual product over time. All measurements are shown in millimetres.