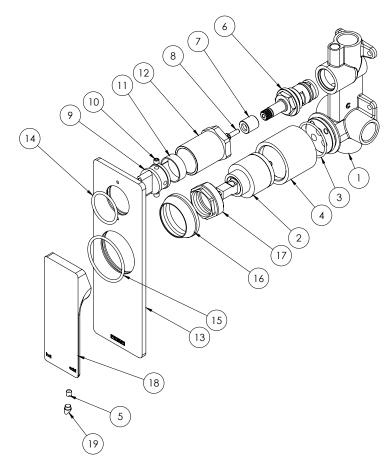

### **PARTS LIST**

- I. DIVERTER MIXER BODY
- 2.35MM CARTRIDGE
- 3. O-RING 33X2.0MM
- 4. MIXER SLEEVE
- 5. GRUB SCREW M5X6
- 6. BRASS DIVERTER CARTRIDGE
- 7. ROTARY DIVERTER SPINDLE ADAPTER
- 8. SCREW
- 9. ROTARY DIVERTER BUTTON
- 10. GRUB SCREW M5X5
- II. NYON BEARING
- 12. ROTARY DIVERTER SLEEVE
- 13. BACK PLATE
- 14. O-RING 29X2.5MM
- 15. O-RING 43X2.5MM
- 16. MIXER DOME
- 17. LOCK NUT M37X1.5MM
- 18. MIXER HANDLE
- 19. RUBBER SCREW CAP