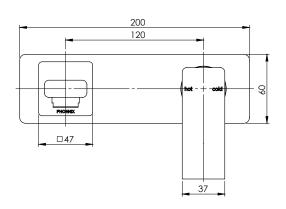

# WALL BATH MIXER SET 230MM

PRODUCT CODE: RA784 CHR FINISH: **CHROME** WELS: N/A

INFORMATION:

TEMPERATURE RATING: MIN 1° - MAX 75°

PRESSURE RATING: MIN 150 kPa -MAX 500 kPa

AVAILABLE IN:

FOR MORE INFORMATION VISIT www.phoenixtapware.com.au

### WALL BATH MIXER SET 230MM

PRODUCT CODE:

FINISH: WELS:

RA784 CHR CHROME N/A