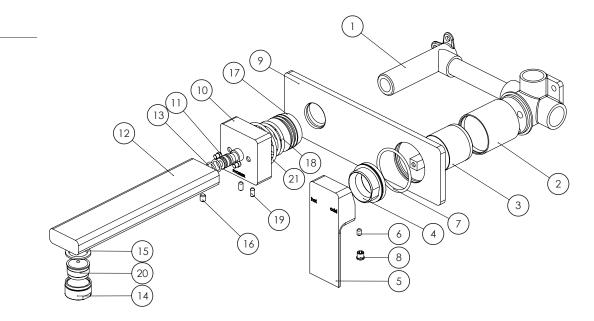

### **PARTS LIST**

- I. WALL BREACH 230MM
- 2. WALL MIXER BODY
- 3. 35MM CARTRIDGE
- 4. LOCKNUT
- 5. MIXER HANDLE
- 6. GRUB SCREW M4X6
- **7.** O-RING
- 8. SCREW CAP
- 9. WALL BACKPLATE
- 10. SPOUT BLOCK
- II. LOCATING PIN
- 12. WALL SPOUT 180MM
- 13. O-RING
- 14. RETAINING NOZZLE
- **15.** AERATOR GASKET
- 16. GRUB SCREW M5X6
- 17. SPOUT ADAPTER
- 18. O-RING 19. GRUB SCREW M4X8
- 20. AERATOR
- 21. O-RING