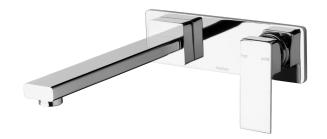

# WALL BATH MIXER SET 230MM

PRODUCT CODE: RA784 CHR FINISH: **CHROME** WELS: N/A

INFORMATION:

TEMPERATURE RATING: MIN 1° - MAX 75°

PRESSURE RATING: MIN 150 kPa -MAX 500 kPa

AVAILABLE IN:

FOR MORE INFORMATION VISIT www.phoenixtapware.com.au

### WALL BATH MIXER SET 230MM

PRODUCT CODE:

FINISH: WELS:

RA784 CHR CHROME N/A