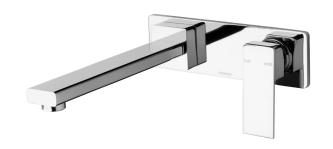

# WALL BATH MIXER SET 230MM

PRODUCT CODE: RA784 CHR FINISH: **CHROME** WELS: N/A

INFORMATION:

TEMPERATURE RATING: MIN 1° - MAX 75°

PRESSURE RATING: MIN 150 kPa -MAX 500 kPa

AVAILABLE IN:

FOR MORE INFORMATION VISIT www.phoenixtapware.com.au

### WALL BATH MIXER SET 230MM

PRODUCT CODE:

FINISH: WELS:

RA784 CHR CHROME N/A