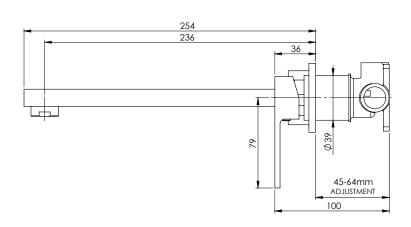

# WALL BATH MIXER SET 230MM

PRODUCT CODE: RA784 CHR FINISH: **CHROME** WELS: N/A

INFORMATION:

TEMPERATURE RATING: MIN 1° - MAX 75°

PRESSURE RATING: MIN 150 kPa -MAX 500 kPa

AVAILABLE IN:

FOR MORE INFORMATION VISIT www.phoenixtapware.com.au

### WALL BATH MIXER SET 230MM

PRODUCT CODE:

FINISH: WELS:

RA784 CHR CHROME N/A