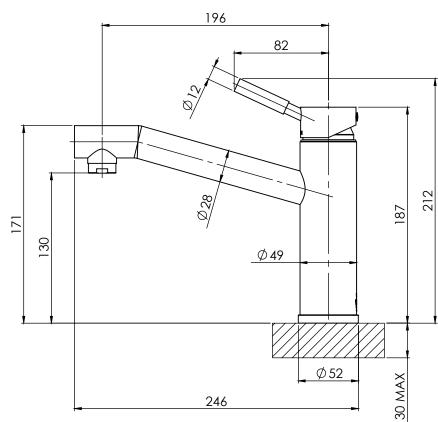

#### **CONSUMER UNIT:**

| SIZE:           | L 275MM ×W 240MM<br>× H 75MM |
|-----------------|------------------------------|
| GROSS WEIGHT:   | 2.1 KG                       |
| BARCODE FAN-13: | 9 320594 001 735             |