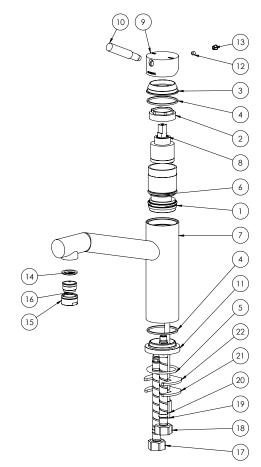

### **PARTS LIST**

- I. SWIVEL VALVE SEAT
- 2. MIXER LOCKNUT
- 3. MIXER COLLAR
- 4. NYLON RING
- 5. O-RING 41X3.0MM
- 6. VALVE SEAT GASKET
- 7. MIXER BODY
- 8. 35MM CARTRIDGE
- 9. MIXER HANDLE
- 10. PIN LEVER
- II. SWIVEL DRESS PLAVE
- 12. GRUB SCREW M5X5MM
- 13. SCREW CAP
- 14. AERATOR GASKET
- 15. AERATOR RETAINER
- 16. AERATOR
- 17. FLEXIBLE HOSE 450MM HOT
- 18. FLEXIBLE HOSE 450MM COLD
- 19. THREADED ROD M8 X150MM
- 20. THREADED NUT M8
- 21. FIXING PLATE
- 22. RUBBER FIXING PLATE