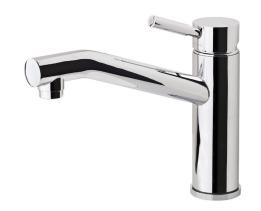

# **VIVID**

## SINK MIXER

PRODUCT CODE:V730 CHRFINISH:CHROMEWELS:4 STAR - 7.5LT/MIN

# SINK MIXER

PRODUCT CODE:

FINISH: WELS:

V730 CHR CHROME 4 STAR - 7.5LT/MIN