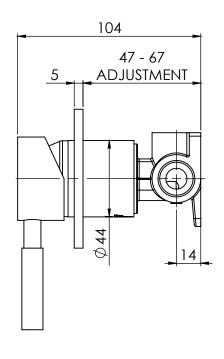

#### **PARTS LIST**

- I. GRUB SCREW M5X6MM
- 2. MIXER HANDLE
- 3. BACKPLATE
- 4. O-RING 44X2.5MM
- 5. BREECH
- 6.35MM CARTRIDGE
- 7. MIXER BODY
- 8. MIXER LOCKNUT M37X1.5MM
- 9. MIXER DOME
- 10. PIN LEVER
- II. O-RING 33X2.0MM
- 12. O-RING 6.6X1.0MM