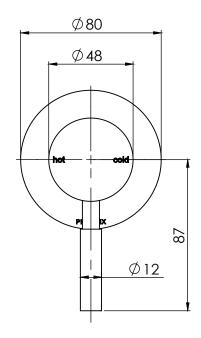

#### **PARTS LIST**

- I. GRUB SCREW M5X6MM
- 2. MIXER HANDLE
- 3. BACKPLATE
- 4. O-RING 44X2.5MM
- 5. BREECH
- 6.35MM CARTRIDGE
- 7. MIXER BODY
- 8. MIXER LOCKNUT M37X1.5MM
- 9. MIXER DOME
- 10. PIN LEVER
- II. O-RING 33X2.0MM
- 12. O-RING 6.6X1.0MM