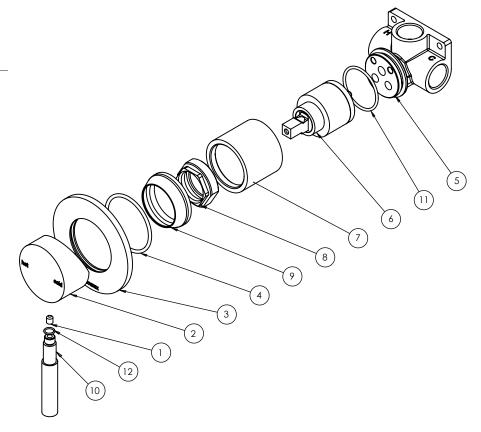

#### **PARTS LIST**

- I. GRUB SCREW M5X6MM
- 2. MIXER HANDLE
- 3. BACKPLATE
- 4. O-RING 44X2.5MM
- 5. BREECH
- 6.35MM CARTRIDGE
- 7. MIXER BODY
- 8. MIXER LOCKNUT M37X1.5MM
- 9. MIXER DOME
- 10. PIN LEVER
- II. O-RING 33X2.0MM
- 12. O-RING 6.6X1.0MM