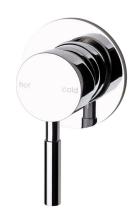

### **VIVID**

# SHOWER/WALL MIXER

PRODUCT CODE:V780 CHRFINISH:CHROMEWELS:N/A

#### INFORMATION:

| MATERIAL:           | BRASS            |
|---------------------|------------------|
| TEMPERATURE RATING: | MIN 1° - MAX 75° |
| PRESSURE RATING:    | MIN 150 kPa -    |
|                     | MAX 500 kPa      |



AVAILABLE IN:



FOR MORE INFORMATION VISIT www.phoenixtapware.com.au















PLEASE <u>CLICK HERE</u> TO VIEW FULL WARRANTY



### **VIVID**

## SHOWER/WALL MIXER

PRODUCT CODE:

FINISH: WELS:

V780 CHR CHROME N/A



#### **PARTS LIST**

- I. GRUB SCREW M5X6MM
- 2. MIXER HANDLE
- 3. BACKPLATE
- 4. O-RING 44X2.5MM
- 5. BREECH
- 6.35MM CARTRIDGE
- 7. MIXER BODY
- 8. MIXER LOCKNUT M37X1.5MM
- 9. MIXER DOME
- 10. PIN LEVER
- II. O-RING 33X2.0MM
- 12. O-RING 6.6X1.0MM



### MAINTENANCE AND CARE:

- All surfaces should be cleaned with mild liquid detergent or soap and water.
- Do not use cream cleaners or citrus based cleaning products, as they are abrasive.
- Usé of unsuitable cleaning agents may damage the surface.
  Any damage caused in this way will not be covered by warranty.

##