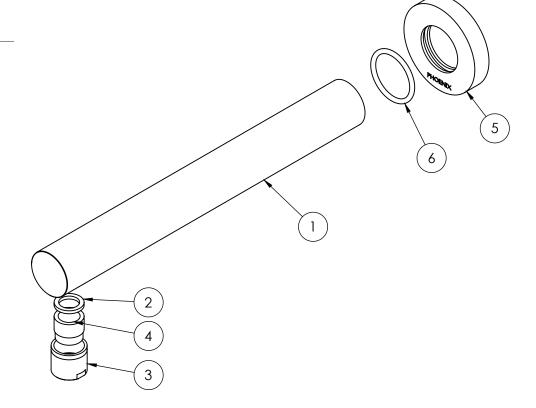

### **PARTS LIST**

- I. SPOUT 200MM
- 2. AERATOR GASKET
- 3. AERATOR RETAINER
- 4. AERATOR
- 5. BACKPLATE
- 6. O-RING 25X2.5MM