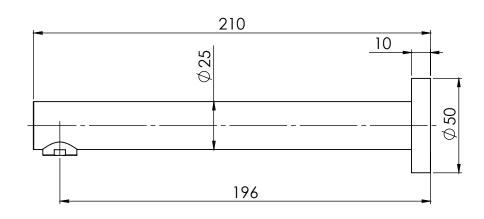

### **PARTS LIST**

- I. SPOUT 200MM
- 2. AERATOR GASKET
- 3. AERATOR RETAINER
- 4. AERATOR
- 5. BACKPLATE
- 6. O-RING 25X2.5MM