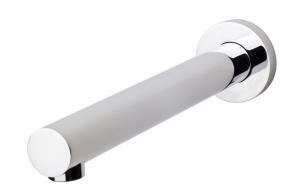

# WALL BASIN OUTLET 200MM

PRODUCT CODE:V775 CHRFINISH:CHROMEWELS:5 STAR - 5.5 LT/MIN

INFORMATION:

MATERIAL:

BRASS

TEMPERATURE RATING:

MIN 1° - MAX 75°

PRESSURE RATING:

# WALL BASIN OUTLET 200MM

PRODUCT CODE:

FINISH: WELS: V775 CHR CHROME 5 STAR - 5.5 LT/MIN