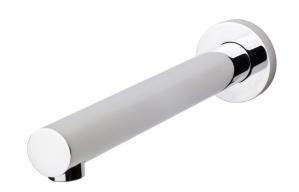

# WALL BASIN OUTLET 200MM

PRODUCT CODE:V775 CHRFINISH:CHROMEWELS:5 STAR - 5.5 LT/MIN

INFORMATION:

MATERIAL:

BRASS

TEMPERATURE RATING:

MIN 1° - MAX 75°

PRESSURE RATING:

# WALL BASIN OUTLET 200MM

PRODUCT CODE:

FINISH: WELS: V775 CHR CHROME 5 STAR - 5.5 LT/MIN