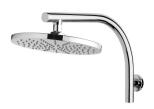

## VIVID HIGH-RISE SHOWER ARM & 230MM ROUND ROSE

## **AVAILABLE IN**

V533 Chrome