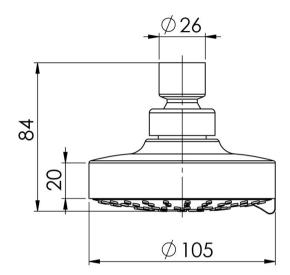

## VIVID HIGH-RISE SHOWER ARM & 230MM ROUND ROSE

### **INFORMATION**

Temperature Rating 1 - 75°C

Pressure Rating 150 - 500kPa