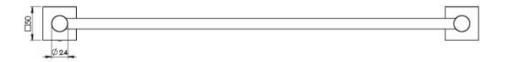

# RADII

## RADII DOUBLE TOWEL RAIL 600MM SQUARE PLATE









#### AVAILABLE IN



### INFORMATION



#### MAINTENANCE AND CARE:

- All surfaces should be cleaned with mild liquid detergent or soap and water.
- Do not use cream cleaners or citrus based cleaning products, as they are abrasive.
- Use of unsuitable cleaning agents may damage the surface.
- Any damage caused in this way will not be covered by warranty.

Please visit https://www.phoenixtapware.com.au/warranty to view the full warranty



While we aim to ensure the specifications shown are correct at time of printing, Phoenix Tapware reserves the right to make modifications without prior notice. Always use the physical product measurements for mark-ups and roughing-in as the line drawing shown may differ from the actual product over time. All measurements are shown in millimetres. Colour