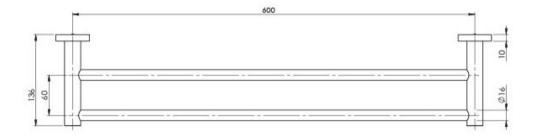

# RADII

## RADII DOUBLE TOWEL RAIL 600MM SQUARE PLATE









#### AVAILABLE IN



### INFORMATION



#### MAINTENANCE AND CARE:

- All surfaces should be cleaned with mild liquid detergent or soap and water.
- Do not use cream cleaners or citrus based cleaning products, as they are abrasive.
- Use of unsuitable cleaning agents may damage the surface.
- Any damage caused in this way will not be covered by warranty.

Please visit https://www.phoenixtapware.com.au/warranty to view the full warranty



While we aim to ensure the specifications shown are correct at time of printing, Phoenix Tapware reserves the right to make modifications without prior notice. Always use the physical product measurements for mark-ups and roughing-in as the line drawing shown may differ from the actual product over time. All measurements are shown in millimetres. Colo