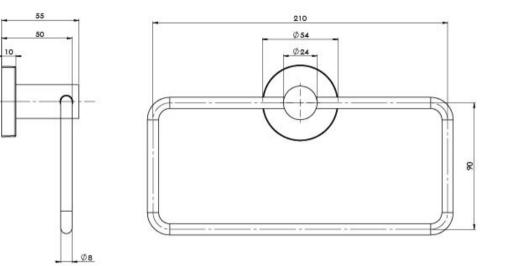

# RADII HAND TOWEL HOLDER ROUND PLATE

SPECIFICATIONS

Please visit https://www.phoenixtapware.com.au/warranty to view the full warranty

While we aim to ensure the specifications shown are correct at time of printing, Phoenix Tapware reserves the right to make modifications without prior notice. Always use the physical product measurements for mark-ups and roughing-in as the line drawing shown may differ from the actual product over time. All measurements are shown in millimetres. Colours may vary from image shown.