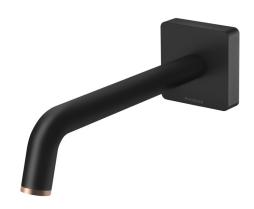

# WALL BATH OUTLET 180MM

PRODUCT CODE: 108-7620-72

FINISH: MATTE BLACK / BRUSHED ROSE GOLD

WELS: N/A

INFORMATION:

TEMPERATURE RATING: MIN 1° - MAX 75°

PRESSURE RATING:

MIN 150 kPa 
MAX 500 kPa

# WALL BATH OUTLET 180MM

PRODUCT CODE: FINISH:

108-7620-72

MATTE BLACK / BRUSHED ROSE GOLD

WELS: