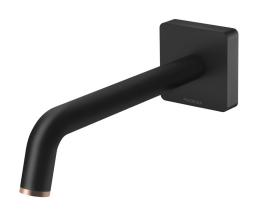

# WALL BATH OUTLET 180MM

PRODUCT CODE: 108-7620-72

FINISH: MATTE BLACK / BRUSHED ROSE GOLD

WELS: N/A

INFORMATION:

TEMPERATURE RATING: MIN 1° - MAX 75°

PRESSURE RATING:

MIN 150 kPa 
MAX 500 kPa

# WALL BATH OUTLET 180MM

PRODUCT CODE: FINISH:

108-7620-72

MATTE BLACK / BRUSHED ROSE GOLD

WELS: