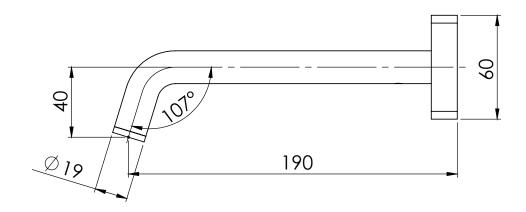

# WALL BATH OUTLET 180MM

PRODUCT CODE: 108-7620-72

FINISH: MATTE BLACK / BRUSHED ROSE GOLD

WELS: N/A

INFORMATION:

TEMPERATURE RATING: MIN 1° - MAX 75°

PRESSURE RATING:

MIN 150 kPa 
MAX 500 kPa

# WALL BATH OUTLET 180MM

PRODUCT CODE: FINISH:

108-7620-72

MATTE BLACK / BRUSHED ROSE GOLD

WELS: