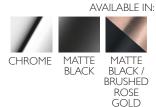

# WALL BATH OUTLET 180MM

PRODUCT CODE: 108-7620-72

FINISH: MATTE BLACK / BRUSHED ROSE GOLD

WELS: N/A

INFORMATION:

TEMPERATURE RATING: MIN 1° - MAX 75°

PRESSURE RATING:

MIN 150 kPa 
MAX 500 kPa

# WALL BATH OUTLET 180MM

PRODUCT CODE: FINISH:

108-7620-72

MATTE BLACK / BRUSHED ROSE GOLD

WELS: