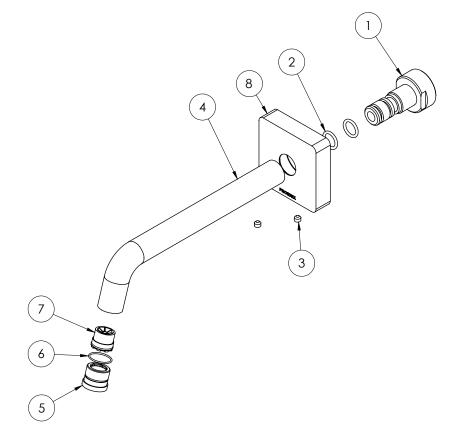

### **PARTS LIST**

- 1. ADAPTER
- 2. O-RING 11X2.0MM
- 3. GRUB SCREW
- 4. SPOUT
- 5. AERATOR RETAINER
- 6. O-RING 14X1.0MM
- 7. CONCEALED AERATOR
- 8. SPOUT PLATE