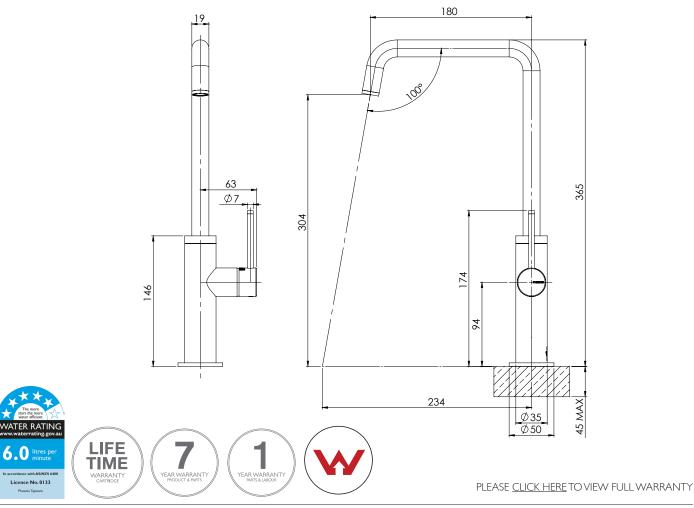

## SINK MIXER 180MM SQUARELINE

TOI

| PRODUCT CODE:<br>FINISH:<br>WELS: | 108-7320-00<br>CHROME<br>5 STAR - 6.0 LT/MIN |
|-----------------------------------|----------------------------------------------|
|                                   | 5 51AR - 0.0 EI /1 IIIN                      |
| TEMPERATURE RATING:               | MIN 1° - MAX 75°                             |
| PRESSURE RATING:                  | MIN 150 kPa -<br>MAX 500 kPa                 |

FOR MORE INFORMATION VISIT www.phoenixtapware.com.au

While we aim to ensure the specifications shown are correct at time of printing, Phoenix Tapware reserves the right to make modifications without prior notice. Always use the physical product measurements for mark-ups and roughing-in as the line drawing shown may differ from the actual product over time. All measurements are shown in millimetres. www.phoenixtapware.com.au 03 9780 4200