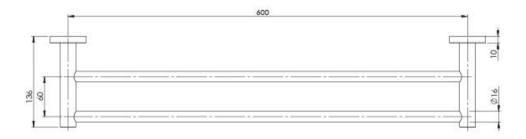

# **RADII**

## RADII DOUBLE TOWEL RAIL 600MM ROUND PLATE









#### **AVAILABLE IN**











RA813 CHR Chrome

**RA813 BN** Brushed Nickel

**RA813 GM** Gun Metal

Matte Black Brushed

RA813-12 Gold

### **INFORMATION**



#### **MAINTENANCE AND CARE:**

- All surfaces should be cleaned with mild liquid detergent or soap and water.
- Do not use cream cleaners or citrus based cleaning products, as they are abrasive.
- Use of unsuitable cleaning agents may damage the surface.
- Any damage caused in this way will not be covered by warranty.

Please visit https://www.phoenixtapware.com.au/warranty to view the full warranty