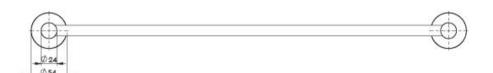

# **RADII**

## RADII DOUBLE TOWEL RAIL 600MM ROUND PLATE









#### **AVAILABLE IN**











RA813 CHR Chrome

**RA813 BN** Brushed Nickel

**RA813 GM** Gun Metal

Matte Black Brushed

RA813-12 Gold

### **INFORMATION**



#### **MAINTENANCE AND CARE:**

- All surfaces should be cleaned with mild liquid detergent or soap and water.
- Do not use cream cleaners or citrus based cleaning products, as they are abrasive.
- Use of unsuitable cleaning agents may damage the surface.
- Any damage caused in this way will not be covered by warranty.

Please visit https://www.phoenixtapware.com.au/warranty to view the full warranty