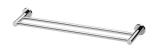

# **RADII**

## RADII DOUBLE TOWEL RAIL 600MM ROUND PLATE









#### **AVAILABLE IN**











RA813 CHR Chrome

**RA813 BN** Brushed Nickel

**RA813 GM** Gun Metal

Matte Black Brushed

RA813-12 Gold

### **INFORMATION**



#### **MAINTENANCE AND CARE:**

- All surfaces should be cleaned with mild liquid detergent or soap and water.
- Do not use cream cleaners or citrus based cleaning products, as they are abrasive.
- Use of unsuitable cleaning agents may damage the surface.
- Any damage caused in this way will not be covered by warranty.

Please visit https://www.phoenixtapware.com.au/warranty to view the full warranty