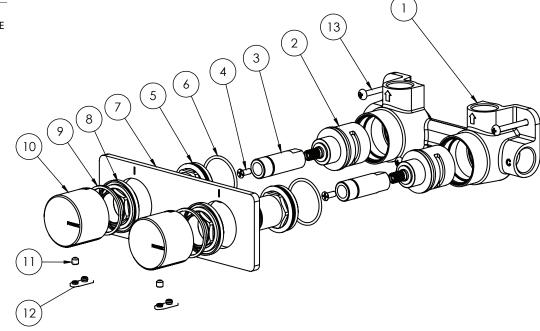

### **PARTS LIST**

- 1. MIXER BREACH
- 2. 33MM PROGRESSIVE CARTRIDGE
- 3. SPINDLE EXTENSION
- 4. SCREW
- 5. CARTRIDGE LOCKNUT
- 6. O-RING 32X2.0MM
- 7. WALL BACKPLATE
- 8 LOCKNUT
- 9. HANDLE WASHER
- 10. HANDLE
- 11. GRUB SCREW M5X5 12. GRUB SCREW CAP
- 13. SCREW