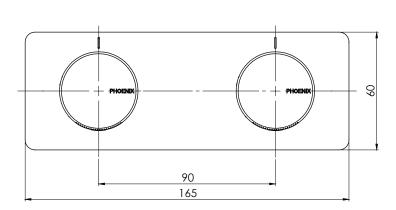

## TWIN SHOWER / WALL MIXER

PRODUCT CODE: 108-7920-00 FINISH: **CHROME** WELS: N/A

INFORMATION:

TEMPERATURE RATING: MIN 1° - MAX 75°

PRESSURE RATING: MIN 150 kPa -MAX 500 kPa

ALSO AVAILABLE IN:

**BLACK** 

CHROME CHROME MATTE / MATTE BLACK

# TWIN SHOWER / WALL MIXER

PRODUCT CODE:

FINISH: WELS:

108-7920-00 **CHROME** N/A