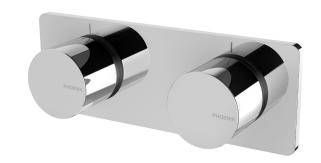

## TWIN SHOWER / WALL MIXER

PRODUCT CODE: 108-7920-00 FINISH: **CHROME** WELS: N/A

INFORMATION:

TEMPERATURE RATING: MIN 1° - MAX 75°

PRESSURE RATING: MIN 150 kPa -MAX 500 kPa

ALSO AVAILABLE IN:

**BLACK** 

CHROME CHROME MATTE / MATTE BLACK

# TWIN SHOWER / WALL MIXER

PRODUCT CODE:

FINISH: WELS:

108-7920-00 **CHROME** N/A