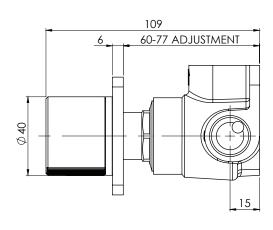

### **PARTS LIST**

- 1. MIXER BREACH
- 2. 33MM PROGRESSIVE CARTRIDGE
- 3. SPINDLE EXTENSION
- 4. SCREW
- 5. CARTRIDGE LOCKNUT
- 6. O-RING 32X2.0MM
- 7. WALL BACKPLATE
- 8 LOCKNUT
- 9. HANDLE WASHER
- 10. HANDLE
- 11. GRUB SCREW M5X5 12. GRUB SCREW CAP
- 13. SCREW