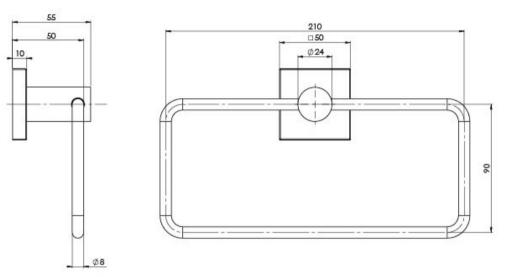

# RADII HAND TOWEL HOLDER SQUARE PLATE

Please visit https://www.phoenixtapware.com.au/warranty to view the full warranty

While we aim to ensure the specifications shown are correct at time of printing, Phoenix Tapware reserves the right to make modifications without prior notice. Always use the physical product measurements for mark-ups and roughing-in as the line drawing shown may differ from the actual product over time. All measurements are shown in millimetres. Colours may vary from image shown.