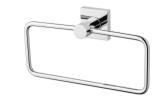

# RADII

# RADII HAND TOWEL HOLDER SQUARE PLATE







#### AVAILABLE IN



## INFORMATION



### MAINTENANCE AND CARE:

Nickel

- All surfaces should be cleaned with mild liquid detergent or soap and water.
- Do not use cream cleaners or citrus based cleaning products, as they are abrasive.
- Use of unsuitable cleaning agents may damage the surface.
- Any damage caused in this way will not be covered by warranty.

Please visit https://www.phoenixtapware.com.au/warranty to view the full warranty



While we aim to ensure the specifications shown are correct at time of printing, Phoenix Tapware reserves the right to make modifications without prior notice. Always use the physical product measurements for mark-ups and roughing-in as the line drawing shown may differ from the actual product over time. All measurements are shown in millimetres