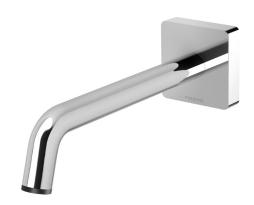

# WALL BATH OUTLET 180MM

PRODUCT CODE: 108-7620-00
FINISH: CHROME
WELS: N/A

INFORMATION:

TEMPERATURE RATING: MIN 1° - MAX 75°

PRESSURE RATING: MIN 150 kPa - MAX 500 kPa

FOR MORE INFORMATION VISIT www.phoenixtapware.com.au

# WALL BATH OUTLET 180MM

PRODUCT CODE:

FINISH: WELS: 108-7620-00 CHROME N/A

#### **PARTS LIST**

- 1. ADAPTER
- 2. O-RING 11x2.0MM
- 3. GRUB SCREW M5X4
- 4. SPOUT
- 5. AERATOR RETAINER
- 6. O-RING 14X1.0MM
- 7. CONCEALED AERATOR
- 8. SPOUT PLATE