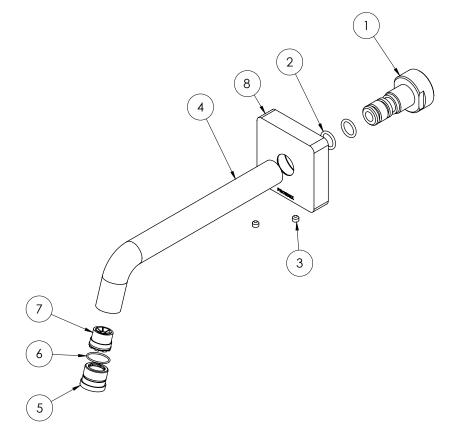

#### **PARTS LIST**

- 1. ADAPTER
- 2. O-RING 11x2.0MM
- 3. GRUB SCREW M5X4
- 4. SPOUT
- 5. AERATOR RETAINER
- 6. O-RING 14X1.0MM
- 7. CONCEALED AERATOR
- 8. SPOUT PLATE