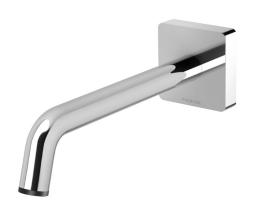

# WALL BATH OUTLET 180MM

PRODUCT CODE: 108-7620-00
FINISH: CHROME
WELS: N/A

INFORMATION:

TEMPERATURE RATING: MIN 1° - MAX 75°

PRESSURE RATING: MIN 150 kPa - MAX 500 kPa

FOR MORE INFORMATION VISIT www.phoenixtapware.com.au

# WALL BATH OUTLET 180MM

PRODUCT CODE:

FINISH: WELS: 108-7620-00 CHROME N/A