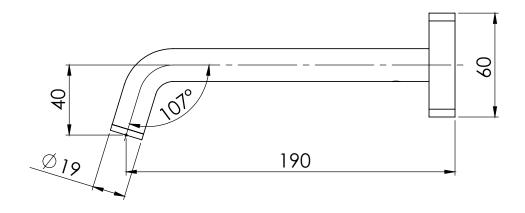

# WALL BATH OUTLET 180MM

PRODUCT CODE: 108-7620-00
FINISH: CHROME
WELS: N/A

INFORMATION:

TEMPERATURE RATING: MIN 1° - MAX 75°

PRESSURE RATING: MIN 150 kPa - MAX 500 kPa

FOR MORE INFORMATION VISIT www.phoenixtapware.com.au

# WALL BATH OUTLET 180MM

PRODUCT CODE:

FINISH: WELS: 108-7620-00 CHROME N/A