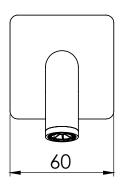

# WALL BATH OUTLET 180MM

PRODUCT CODE: 108-7620-00
FINISH: CHROME
WELS: N/A

INFORMATION:

TEMPERATURE RATING: MIN 1° - MAX 75°

PRESSURE RATING: MIN 150 kPa - MAX 500 kPa

FOR MORE INFORMATION VISIT www.phoenixtapware.com.au

# WALL BATH OUTLET 180MM

PRODUCT CODE:

FINISH: WELS: 108-7620-00 CHROME N/A