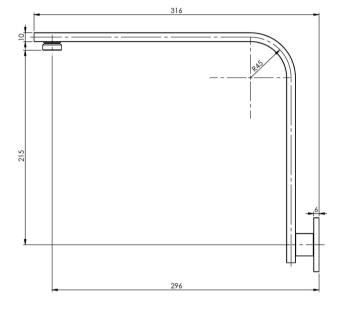

## VIVID SLIMLINE

### VIVID SLIMLINE HIGH-RISE SHOWER ARM SQUARE PLATE

# 

□60





#### **AVAILABLE IN**



#### Temperature Rating 1 - 75°C

INFORMATION

Pressure Rating 150 - 500kPa



#### MAINTENANCE AND CARE:

- All surfaces should be cleaned with mild liquid detergent or soap and water.
- Do not use cream cleaners or citrus based cleaning products, as they are abrasive.
- Use of unsuitable cleaning agents may damage the surface.
- Any damage caused in this way will not be covered by warranty.

Please visit https://www.phoenixtapware.com.au/warranty to view the full warranty



While we aim to ensure the specifications shown are correct at time of printing, Phoenix Tapware reserves the right to make modifications without prior notice. Always use the physical product measurements for mark-ups and roughing-in as the line drawing shown may differ from the actual pr