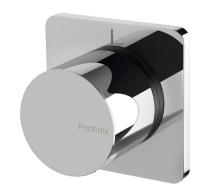

# SHOWER / WALL MIXER

PRODUCT CODE: 108-7800-00 FINISH: **CHROME** WELS: N/A

INFORMATION:

TEMPERATURE RATING: MIN 1° - MAX 75° PRESSURE RATING: MIN 150 kPa -

MAX 500 kPa

FOR MORE INFORMATION VISIT www.phoenixtapware.com.au

## SHOWER / WALL MIXER

PRODUCT CODE:

FINISH: WELS: 108-7800-00 CHROME N/A

#### **PARTS LIST**

- 1. WALL MIXER BODY
- 2. 33MM PROGRESSIVE CARTRIDGE
- 3. SPINDLE EXTENSION
- 4. SCREW
- 5. LOCKNUT
- 6. O-RING 32X2.0MM
- 7. DRESS PLATE
- 8. MIXER LOCKNUT
- 9. HANDLE WASHER
- 10. HANDLE
- 11. GRUB SCREW M5X5
- 12. GRUB SCREW CAP
- 13. SCREW