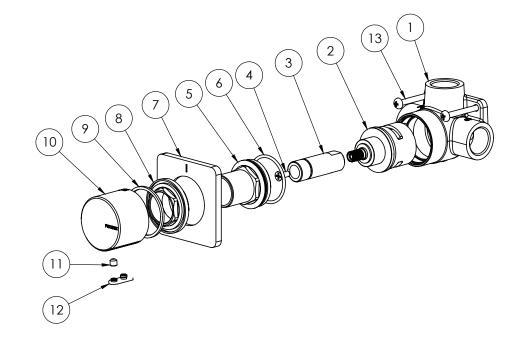

#### **PARTS LIST**

- 1. WALL MIXER BODY
- 2. 33MM PROGRESSIVE CARTRIDGE
- 3. SPINDLE EXTENSION
- 4. SCREW
- 5. LOCKNUT
- 6. O-RING 32X2.0MM
- 7. DRESS PLATE
- 8. MIXER LOCKNUT
- 9. HANDLE WASHER
- 10. HANDLE
- 11. GRUB SCREW M5X5
- 12. GRUB SCREW CAP
- 13. SCREW