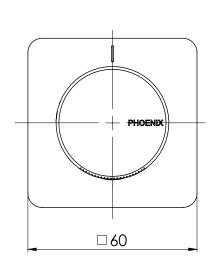

#### **PARTS LIST**

- 1. WALL MIXER BODY
- 2. 33MM PROGRESSIVE CARTRIDGE
- 3. SPINDLE EXTENSION
- 4. SCREW
- 5. LOCKNUT
- 6. O-RING 32X2.0MM
- 7. DRESS PLATE
- 8. MIXER LOCKNUT
- 9. HANDLE WASHER
- 10. HANDLE
- 11. GRUB SCREW M5X5
- 12. GRUB SCREW CAP
- 13. SCREW