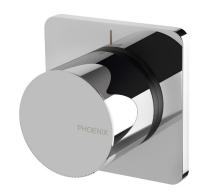

# SHOWER / WALL MIXER

PRODUCT CODE: 108-7800-00 FINISH: **CHROME** WELS: N/A

INFORMATION:

TEMPERATURE RATING: MIN 1° - MAX 75° PRESSURE RATING: MIN 150 kPa -

MAX 500 kPa

FOR MORE INFORMATION VISIT www.phoenixtapware.com.au

## SHOWER / WALL MIXER

PRODUCT CODE:

FINISH: WELS: 108-7800-00 CHROME N/A