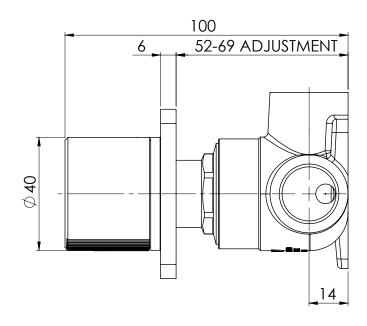

# SHOWER / WALL MIXER

PRODUCT CODE: 108-7800-00 FINISH: **CHROME** WELS: N/A

INFORMATION:

TEMPERATURE RATING: MIN 1° - MAX 75° PRESSURE RATING: MIN 150 kPa -

MAX 500 kPa

FOR MORE INFORMATION VISIT www.phoenixtapware.com.au

## SHOWER / WALL MIXER

PRODUCT CODE:

FINISH: WELS: 108-7800-00 CHROME N/A

#### **PARTS LIST**

- 1. WALL MIXER BODY
- 2. 33MM PROGRESSIVE CARTRIDGE
- 3. SPINDLE EXTENSION
- 4. SCREW
- 5. LOCKNUT
- 6. O-RING 32X2.0MM
- 7. DRESS PLATE
- 8. MIXER LOCKNUT
- 9. HANDLE WASHER
- 10. HANDLE
- 11. GRUB SCREW M5X5
- 12. GRUB SCREW CAP
- 13. SCREW