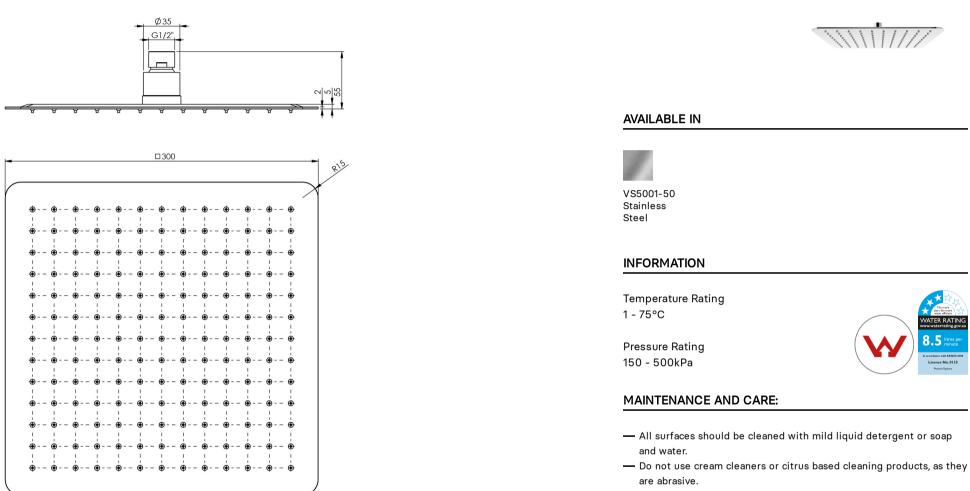

## VIVID SLIMLINE

VIVID SLIMLINE SHOWER ROSE 300MM SLIMLINE SQUARE

- Use of unsuitable cleaning agents may damage the surface.
- Any damage caused in this way will not be covered by warranty.

Please visit https://www.phoenixtapware.com.au/warranty to view the full warranty