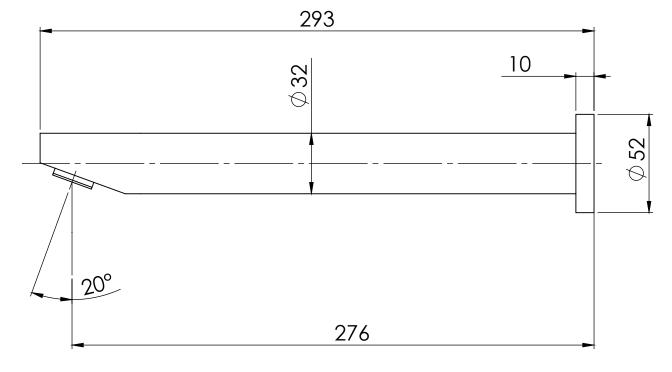

## **SPECIFICATIONS**

FOR MORE INFORMATION VISIT www.phoenixtapware.com.au

While we aim to ensure the specifications shown are correct at time of printing, Phoenix Tapware reserves the right to make modifications without prior notice. Always use the physical product measurements for mark-ups and roughing-in as the line drawing shown may differ from the actual product over time. All measurements are shown in millimetres.

#### PARTS LIST I. SPOUT 2. AERATOR GASKET 3. HOUSING 4. AERATOR

- 5. DRESS RING
- 6. O-RING 32X2.5