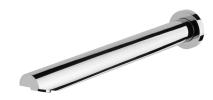

# VIVID

# WALL BATH OUTLET 32 X 300MM ANGLED

| PRODUCT CODE: | V817 CHR |
|---------------|----------|
| FINISH:       | CHROME   |
| WELS:         | N/A      |
|               |          |

# WALL BATH OUTLET 32 X 300MM ANGLED

PRODUCT CODE: FINISH: WELS: V817 CHR CHROME N/A

**SPECIFICATIONS** 