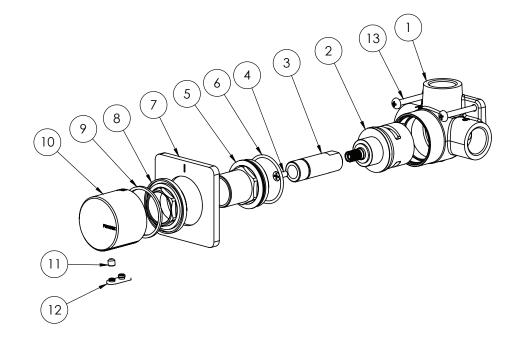

#### **PARTS LIST**

- 1. WALL MIXER BODY
- 2. 33 PROGRESSIVE CARTRIDGE
- 3. SPINDLE EXTENSION
- 4. SCREW
- 5. LOCKNUT
- 6. O-RING 32X2.0MM
- 7. DRESS PLATE
- 8. MIXER LOCKNUT
- 9. HANDLE WASHER
- 10. HANDLE
- 11. GRUB SCREW M5X5
- 12. GRUB SCREW CAP
- 13. SCREW