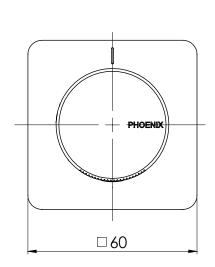

## SHOWER / WALL MIXER

PRODUCT CODE:

FINISH: WELS: 108-7800-60 CHROME / MATTE BLACK N/A