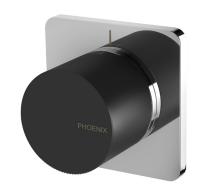

# SHOWER / WALL MIXER

PRODUCT CODE: 108-7800-60 FINISH: CHROME / MATTE BLACK WELS:

INFORMATION:

TEMPERATURE RATING: MIN 1° - MAX 75°

PRESSURE RATING: MIN 150 kPa -MAX 500 kPa

CHROME MATTE / MATTE BLACK **BLACK** 

## SHOWER / WALL MIXER

PRODUCT CODE:

FINISH: WELS: 108-7800-60 CHROME / MATTE BLACK N/A