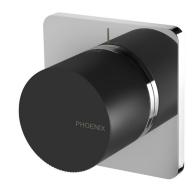

# SHOWER / WALL MIXER

PRODUCT CODE: 108-7800-60 FINISH: CHROME / MATTE BLACK WELS:

INFORMATION:

TEMPERATURE RATING: MIN 1° - MAX 75°

PRESSURE RATING: MIN 150 kPa -MAX 500 kPa

CHROME MATTE / MATTE BLACK **BLACK** 

## SHOWER / WALL MIXER

PRODUCT CODE:

FINISH: WELS: 108-7800-60 CHROME / MATTE BLACK N/A

#### **PARTS LIST**

- 1. WALL MIXER BODY
- 2. 33 PROGRESSIVE CARTRIDGE
- 3. SPINDLE EXTENSION
- 4. SCREW
- 5. LOCKNUT
- 6. O-RING 32X2.0MM
- 7. DRESS PLATE
- 8. MIXER LOCKNUT
- 9. HANDLE WASHER
- 10. HANDLE
- 11. GRUB SCREW M5X5
- 12. GRUB SCREW CAP
- 13. SCREW