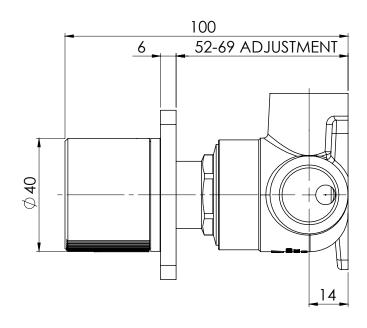

## SHOWER / WALL MIXER

PRODUCT CODE:

FINISH: WELS: 108-7800-60 CHROME / MATTE BLACK N/A

#### **PARTS LIST**

- 1. WALL MIXER BODY
- 2. 33 PROGRESSIVE CARTRIDGE
- 3. SPINDLE EXTENSION
- 4. SCREW
- 5. LOCKNUT
- 6. O-RING 32X2.0MM
- 7. DRESS PLATE
- 8. MIXER LOCKNUT
- 9. HANDLE WASHER
- 10. HANDLE
- 11. GRUB SCREW M5X5
- 12. GRUB SCREW CAP
- 13. SCREW