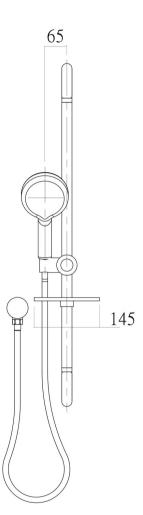

# **IVY**

## **IVY RAIL SHOWER**











## **AVAILABLE IN**



YV6840-00 Chrome

### **INFORMATION**

Temperature Rating 1 - 75°C

Pressure Rating 150 - 500kPa





### MAINTENANCE AND CARE:

- All surfaces should be cleaned with mild liquid detergent or soap and water.
- Do not use cream cleaners or citrus based cleaning products, as they are abrasive.
- Use of unsuitable cleaning agents may damage the surface.
- Any damage caused in this way will not be covered by warranty.

Please visit https://www.phoenixtapware.com.au/warranty to view the full warranty



While we aim to ensure the specifications shown are correct at time of printing, Phoenix Tapware reserves the right to make modifications without prior notice. Always use the physical product measurements for mark-ups and roughing-in as the line drawing shown may differ