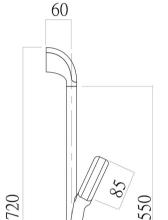

# **IVY**

## **IVY RAIL SHOWER**











## **AVAILABLE IN**



YV6840-00 Chrome

### **INFORMATION**

Temperature Rating 1 - 75°C

Pressure Rating 150 - 500kPa





### MAINTENANCE AND CARE:

- All surfaces should be cleaned with mild liquid detergent or soap and water.
- Do not use cream cleaners or citrus based cleaning products, as they are abrasive.
- Use of unsuitable cleaning agents may damage the surface.
- Any damage caused in this way will not be covered by warranty.

Please visit https://www.phoenixtapware.com.au/warranty to view the full warranty



While we aim to ensure the specifications shown are correct at time of printing, Phoenix Tapware reserves the right to make modifications without prior notice. Always use the physical product measurements for mark-ups and roughing-in as the line drawing shown may diffe