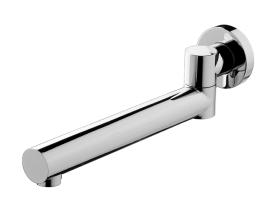

# SWIVEL BATH OUTLET ROUND 200MM

PRODUCT CODE:

FINISH:

WELS:

OUT010 CHR

CHROME

N/A

### **INFORMATION:**

TEMPERATURE RATING: MIN 1° - MAX 75°
PRESSURE RATING: MIN 150 kPa - MAX 500 kPa

FOR MORE INFORMATION VISIT www.phoenixtapware.com.au