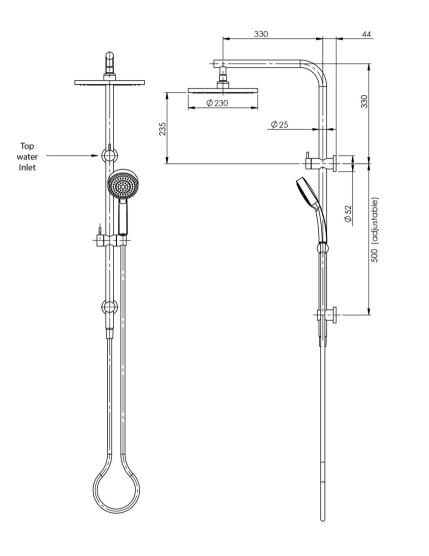

# VIVID SLIMLINE TWIN SHOWER

SPECIFICATIONS

Please visit https://www.phoenixtapware.com.au/warranty to view the full warranty

While we aim to ensure the specifications shown are correct at time of printing, Phoenix Tapware reserves the right to make modifications without prior notice. Always use the physical product measurements for mark-ups and roughing-in as the line drawing shown may differ from the actual product over time. All measurements are shown in millimetres. Colours may vary from image shown.