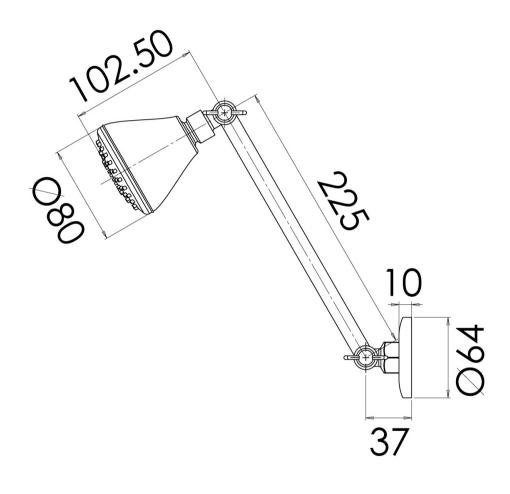

## AVAILABLE IN



## INFORMATION

Temperature Rating 1 - 75°C

Pressure Rating 150 - 500kPa



## MAINTENANCE AND CARE:

- All surfaces should be cleaned with mild liquid detergent or soap and water.
- Do not use cream cleaners or citrus based cleaning products, as they are abrasive.
- Use of unsuitable cleaning agents may damage the surface.
- Any damage caused in this way will not be covered by warranty.

Please visit https://www.phoenixtapware.com.au/warranty to view the full warranty

While we aim to ensure the specifications shown are correct at time of printing, Phoenix Tapware reserves the right to make modifications without prior notice.

Ph: +61 3 9780 4200 22/09/2020 phoenixtapware.com.au



Phoenix Tapware reserves the right to make modifications without prior notice. Alw