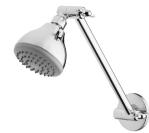

## AVAILABLE IN



## INFORMATION

Temperature Rating 1 - 75°C

Pressure Rating 150 - 500kPa



## MAINTENANCE AND CARE:

- All surfaces should be cleaned with mild liquid detergent or soap and water.
- Do not use cream cleaners or citrus based cleaning products, as they are abrasive.
- Use of unsuitable cleaning agents may damage the surface.
- Any damage caused in this way will not be covered by warranty.

Please visit https://www.phoenixtapware.com.au/warranty to view the full warranty

While we aim to ensure the specifications shown are correct at time of printing, Phoenix Tapware reserves the right to make modifications without prior notice.

Ph: +61 3 9780 4200 22/09/2020 phoenixtapware.com.au



Phoenix Tapware reserves the right to make modifications without prior notice. Always