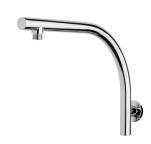

# **RUSH**

# RUSH HIGH-RISE SHOWER ARM









#### **AVAILABLE IN**











RU522 CHR Chrome

RU522 BN Brushed Nickel

RU522 GM Gun Metal

RU522 MB RU522-12 Matte Black Brushed Gold

## **INFORMATION**

Temperature Rating

1 - 75°C

Pressure Rating 150 - 500kPa





## MAINTENANCE AND CARE:

- All surfaces should be cleaned with mild liquid detergent or soap
- Do not use cream cleaners or citrus based cleaning products, as they
- Use of unsuitable cleaning agents may damage the surface.
- Any damage caused in this way will not be covered by warranty.

Please visit https://www.phoenixtapware.com.au/warranty to view the full warranty