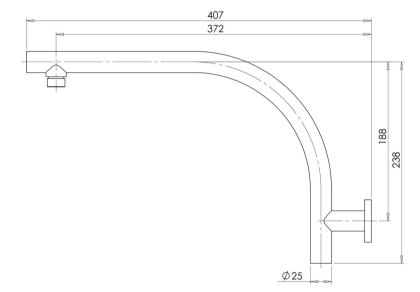

# **RUSH**

# RUSH HIGH-RISE SHOWER ARM









#### **AVAILABLE IN**











RU522 CHR Chrome

RU522 BN Brushed Nickel

RU522 GM Gun Metal

RU522 MB RU522-12 Matte Black Brushed Gold

## **INFORMATION**

Temperature Rating

1 - 75°C

Pressure Rating 150 - 500kPa





## MAINTENANCE AND CARE:

- All surfaces should be cleaned with mild liquid detergent or soap
- Do not use cream cleaners or citrus based cleaning products, as they
- Use of unsuitable cleaning agents may damage the surface.
- Any damage caused in this way will not be covered by warranty.

Please visit https://www.phoenixtapware.com.au/warranty to view the full warranty