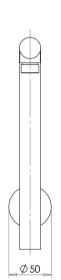

# **RUSH**

# RUSH HIGH-RISE SHOWER ARM









#### **AVAILABLE IN**











RU522 CHR Chrome

RU522 BN Brushed Nickel

RU522 GM Gun Metal

RU522 MB RU522-12 Matte Black Brushed Gold

## **INFORMATION**

Temperature Rating

1 - 75°C

Pressure Rating 150 - 500kPa





## MAINTENANCE AND CARE:

- All surfaces should be cleaned with mild liquid detergent or soap
- Do not use cream cleaners or citrus based cleaning products, as they
- Use of unsuitable cleaning agents may damage the surface.
- Any damage caused in this way will not be covered by warranty.

Please visit https://www.phoenixtapware.com.au/warranty to view the full warranty