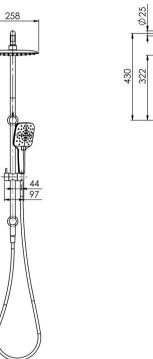

## INFORMATION

**Temperature Rating** 1 - 75°C

**Pressure Rating** 150 - 500kPa