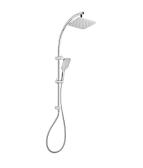

## **AVAILABLE IN**



## INFORMATION

**Temperature Rating** 1 - 75°C

**Pressure Rating** 150 - 500kPa



## MAINTENANCE AND CARE:

- All surfaces should be cleaned with mild liquid detergent or soap and water.
- Do not use cream cleaners or citrus based cleaning products, as they are abrasive.
- Use of unsuitable cleaning agents may damage the surface.
- Any damage caused in this way will not be covered by warranty.

Please visit https://www.phoenixtapware.com.au/warranty to view the full warranty



While we aim to ensure the specifications shown are correct at time of printing, Phoenix Tapware reserves the right to make modifications without prior notice. Always use the physical product measurements for mark-ups and roughing-in as the line drawing shown may differ from the actual pr