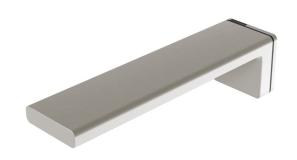

## WALL BASIN / BATH OUTLET 200MM

PRODUCT CODE:110-7610-40FINISH:BRUSHED NICKELWELS:5 STAR - 6.0 LT/MIN

INFORMATION:

TEMPERATURE RATING: MIN 1° - MAX 75°
PRESSURE RATING: MIN 150 kPa - MAX 500 kPa

FOR MORE INFORMATION VISIT www.phoenixtapware.com.au

### WALL BASIN / BATH OUTLET 200MM

PRODUCT CODE:

FINISH: WELS: 110-7610-40 BRUSHED NICKEL 5 STAR - 6.0 LT/MIN