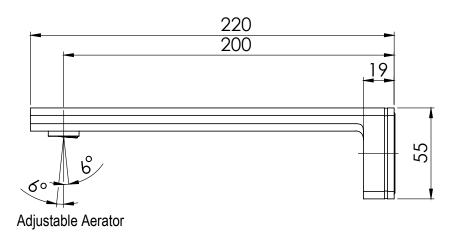

## WALL BASIN / BATH OUTLET 200MM

PRODUCT CODE:110-7610-40FINISH:BRUSHED NICKELWELS:5 STAR - 6.0 LT/MIN

INFORMATION:

TEMPERATURE RATING: MIN 1° - MAX 75°
PRESSURE RATING: MIN 150 kPa - MAX 500 kPa

FOR MORE INFORMATION VISIT www.phoenixtapware.com.au

### WALL BASIN / BATH OUTLET 200MM

PRODUCT CODE:

FINISH: WELS: 110-7610-40 BRUSHED NICKEL 5 STAR - 6.0 LT/MIN