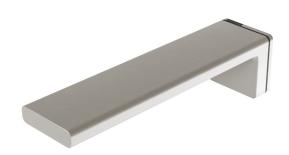

## WALL BASIN / BATH OUTLET 200MM

PRODUCT CODE:110-7610-40FINISH:BRUSHED NICKELWELS:5 STAR - 6.0 LT/MIN

INFORMATION:

TEMPERATURE RATING: MIN 1° - MAX 75°
PRESSURE RATING: MIN 150 kPa - MAX 500 kPa

FOR MORE INFORMATION VISIT www.phoenixtapware.com.au

### WALL BASIN / BATH OUTLET 200MM

PRODUCT CODE:

FINISH: WELS: 110-7610-40 BRUSHED NICKEL 5 STAR - 6.0 LT/MIN

#### **PACKAGING INCLUDES**

- I × Wall basin outlet
- I × Dress plate
- I x Free flow aerator (bath installation)
- I × Adaptor
- I x Installation kit
- I x Installation instructions
- I x Warranty card