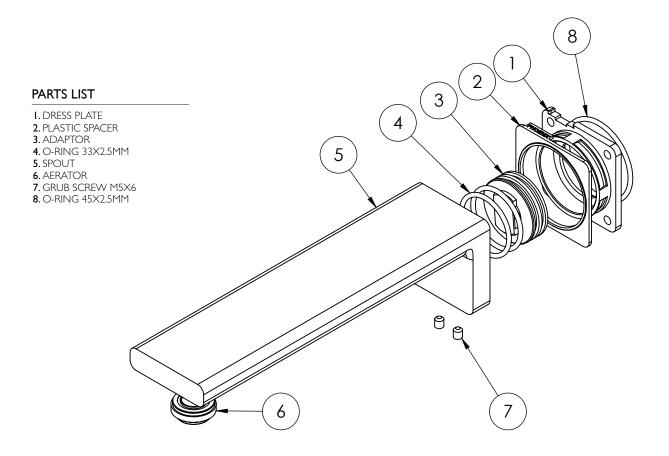

#### **PACKAGING INCLUDES**

- I × Wall basin outlet
- I × Dress plate
- I x Free flow aerator (bath installation)
- I × Adaptor
- I x Installation kit
- I x Installation instructions
- I x Warranty card