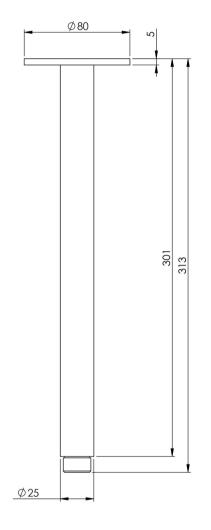

## VIVID VIVID CEILING ARM 300MM

Please visit https://www.phoenixtapware.com.au/warranty to view the full warranty

While we aim to ensure the specifications shown are correct at time of printing, Phoenix Tapware reserves the right to make modifications without prior notice. Always use the physical product measurements for mark-ups and roughing-in as the line drawing shown may differ from the actual product over time. All measurements are shown in millimetres. Colours may vary from image shown.