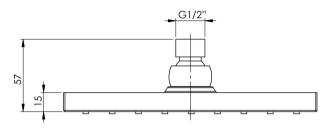

# LEXI SHOWER ROSE 200MM SQUARE

## **INFORMATION**

Temperature Rating

1 - 75°C

Pressure Rating 150 - 500kPa