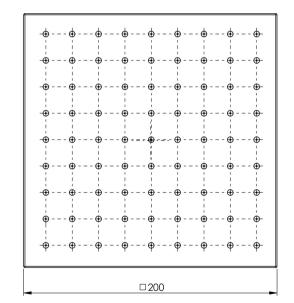

# **LEXI**

# LEXI SHOWER ROSE 200MM SQUARE









## **AVAILABLE IN**











LE5100-00 Chrome

LE5100-40 Brushed Nickel

LE5100-30 Gun Metal

LE5100-10 Matte Black

## **INFORMATION**

Temperature Rating

1 - 75°C

Pressure Rating 150 - 500kPa





## MAINTENANCE AND CARE:

- All surfaces should be cleaned with mild liquid detergent or soap and water.
- Do not use cream cleaners or citrus based cleaning products, as they are abrasive.
- Use of unsuitable cleaning agents may damage the surface.
- Any damage caused in this way will not be covered by warranty.

Please visit https://www.phoenixtapware.com.au/warranty to view the full warranty



While we aim to ensure the specifications shown are correct at time of printing, Phoenix Tapware reserves the right to make modifications without prior notice. Always use the physical product