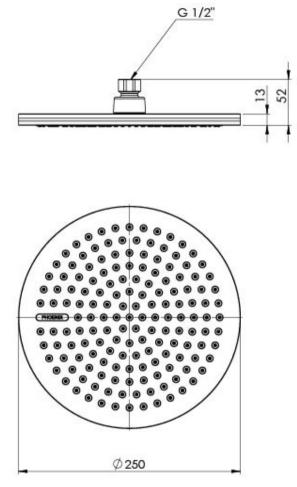

## INFORMATION

Temperature Rating 1 - 75°C

Pressure Rating 150 - 500kPa

Please visit https://www.phoenixtapware.com.au/warranty to view the full warranty

While we aim to ensure the specifications shown are correct at time of printing, Phoenix Tapware reserves the right to make modifications without prior notice. Always use the physical product measurements for mark-ups and roughing-in as the line drawing shown may differ from the actual product over time. All measurements are shown in millimetres. Colours may vary from image shown.