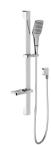

### NX CAPE RAIL SHOWER

## **SPECIFICATIONS**

12

65

40

137

605-6810-00 Chrome

605-6810-60 Chrome / Matte Black